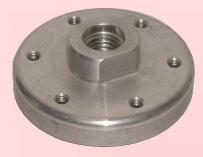

# **FLANGE**

| ATTACHMENT | SIZE   | TO CONNECT WITH    |
|------------|--------|--------------------|
|            | Ф20    | Φ50 PROFILE WHEELS |
| G1/2"      | Φ.Γ.0  | Φ87/91/100 PROFILE |
| Φ50        | WHEELS |                    |