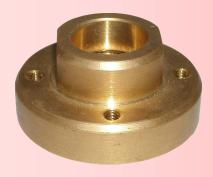

# **COPPER FLANGE**

| ATTACHMENT | TO CONNECT WITH  |
|------------|------------------|
| 5/8"-11    | SMALL SAW BLADES |