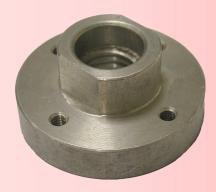

# **ALUMINUM FLANGE**

| ATTACHMENT | TO CONNECT WITH  |
|------------|------------------|
| M14        | SMALL SAW BLADES |

# ALUMINUM FLANGE

| ATTACHMENT | TO CONNECT WITH |
|------------|-----------------|
| M14        | SAW BLADES      |

| ATTACHMENT | TO CONNECT WITH |
|------------|-----------------|
| G1/2"      | DRILL BITS      |