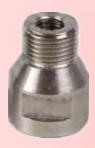

| ATTACHMENT | TO CONNECT WITH |
|------------|-----------------|
| G1/2"      | CNC TOOL HOLDER |

| ATTACHMENT | TO SWITCH BETWEEN |
|------------|-------------------|
| G1/2"      | G1/2" M14         |
|            | G1/2" M16         |
|            | G1/2" M24         |
|            | G1/2" 5/8"-11     |