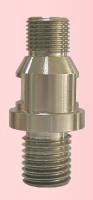

# ALUMINUM FLANGE

| ATTACHMENT | TO CONNECT WITH |
|------------|-----------------|
| M14        | SAW BLADES      |

| ATTACHMENT | TO CONNECT WITH |
|------------|-----------------|
| G1/2"      | DRILL BITS      |