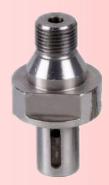

# ALUMINUM FLANGE

| ATTACHMENT | TO CONNECT WITH |
|------------|-----------------|
| M14        | SAW BLADES      |

| ATTACHMENT | TO CONNECT WITH |
|------------|-----------------|
| G1/2"      | DRILL BITS      |