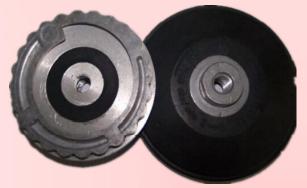

### ADAPTOR/BACK HOLDER

#### RUBBER POLISHING PADS BACK HOLDER

| SIZE  | ATTACHMENT |
|-------|------------|
| 80mm  | M14        |
| 100mm | M16        |
| 125mm | 5/8-11     |

#### SPONGE POLISHING PADS BACK HOLDER

| SIZE  | ATTACHMENT |
|-------|------------|
| 100mm | M14        |
|       | M16        |