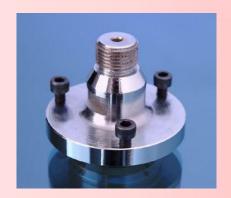

# **FLANGE**

| ATTACHMENT | SIZE   | TO CONNECT WITH    |
|------------|--------|--------------------|
|            | Ф20    | Φ50 PROFILE WHEELS |
| G1/2"      | Φ.Γ.0  | Φ87/91/100 PROFILE |
| Φ50        | WHEELS |                    |